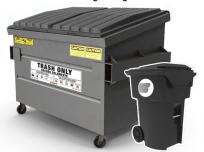

# **Black/Gray Container**

is for garbage



DO NOT ADD HAZARDOUS WASTE

## **Blue Container**

is for recyclables



PLEASE DO NOT BAG RECYCLABLES

## **Green Container**

is for green waste & food waste



PLEASE BAG FOOD WASTE

## **GARBAGE GUIDE**

## **YES**

Plastic toys

Plastic utensils

Window glass

Shrink wrap

Straws

Wipes

Animal waste Clothina Diapers Dishware Hoses Flower pots Palm fronds Plastic baas

Hazardous waste 1 Hot ashes A Infectious waste A Flammables A Fluorescent bulbs # Machinery 1 Paint A Pesticides A Oil 🛦 Organics / Sharps 🛕 Tires 1

NO

Electronic waste #

Batteries #

## **RECYCLING GUIDE**

## **YES**

Plastics #1-7 Empty food cartons Empty glass bottles & jars Empty cans:

- Aerosol Aluminum
- Tin
- Clean paper:

# Cardboard

- Envelopes Junk mail
- Magazines
- Pizza boxes

### Newspaper

· Wrapp